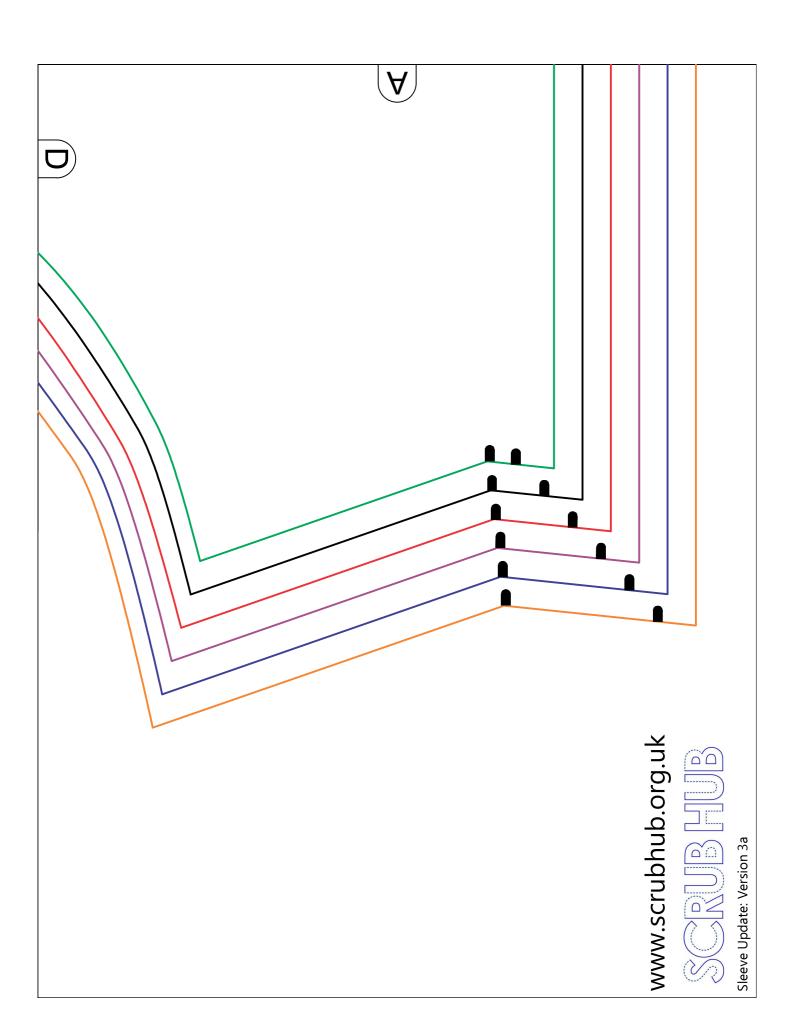

### What has changed?

The length of the sleeve pattern has been lengthened by 9% or 50mm. The top of the pattern where it attaches to the top of the shoulder has also been lengthened (made taller as shown on the page) also by around 2% or 7mm. The overall shape has been tweaked slightly to accommodate these changes and retain the overall shape and fit.

#### I don't have a printer!

OK – no problem. The most important change is the increase the width by 25mm or 1 inch on either side. See the differences on the drawing below. The final pattern should be 595mm or 23.4 inches across on the 3XL grade.