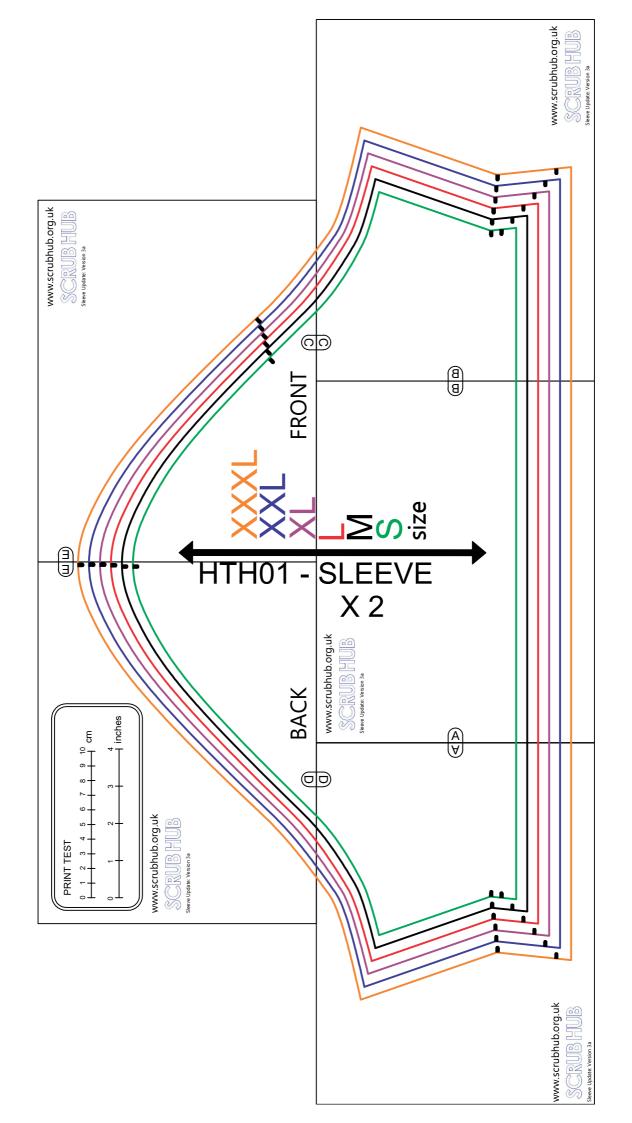

### How do I use apply this?

Print out this document. The last 5 pages are a self-assembly version of the new design. When printing you **must** print the document at Actual Size. PDF programmes vary in what they might call this. Some popular programmes:

#### I don't have a printer!

OK – no problem. The most important change is the increase the width by 25mm or 1 inch on either side. See the differences on the drawing below. The final pattern should be 595mm or 23.4 inches across on the 3XL grade.