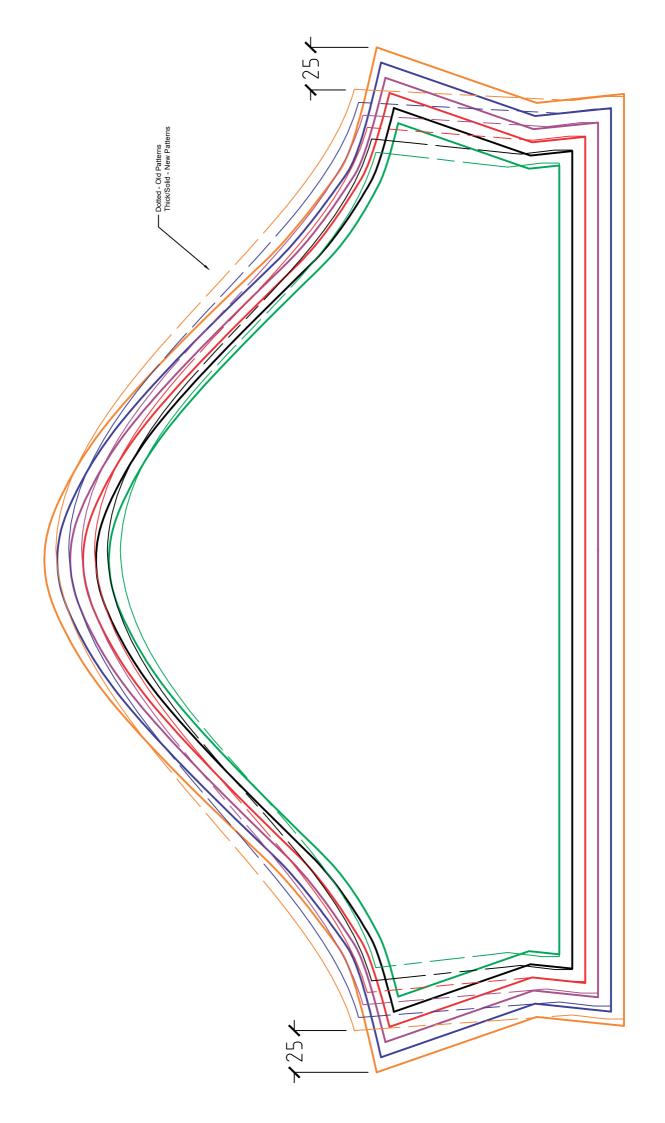

### What has changed?

The length of the sleeve pattern has been lengthened by 9% or 50mm. The top of the pattern where it attaches to the top of the shoulder has also been lengthened (made taller as shown on the page) also by around 2% or 7mm. The overall shape has been tweaked slightly to accommodate these changes and retain the overall shape and fit.

#### I don't have a printer!

OK – no problem. The most important change is the increase the width by 25mm or 1 inch on either side. See the differences on the drawing below. The final pattern should be 595mm or 23.4 inches across on the 3XL grade.