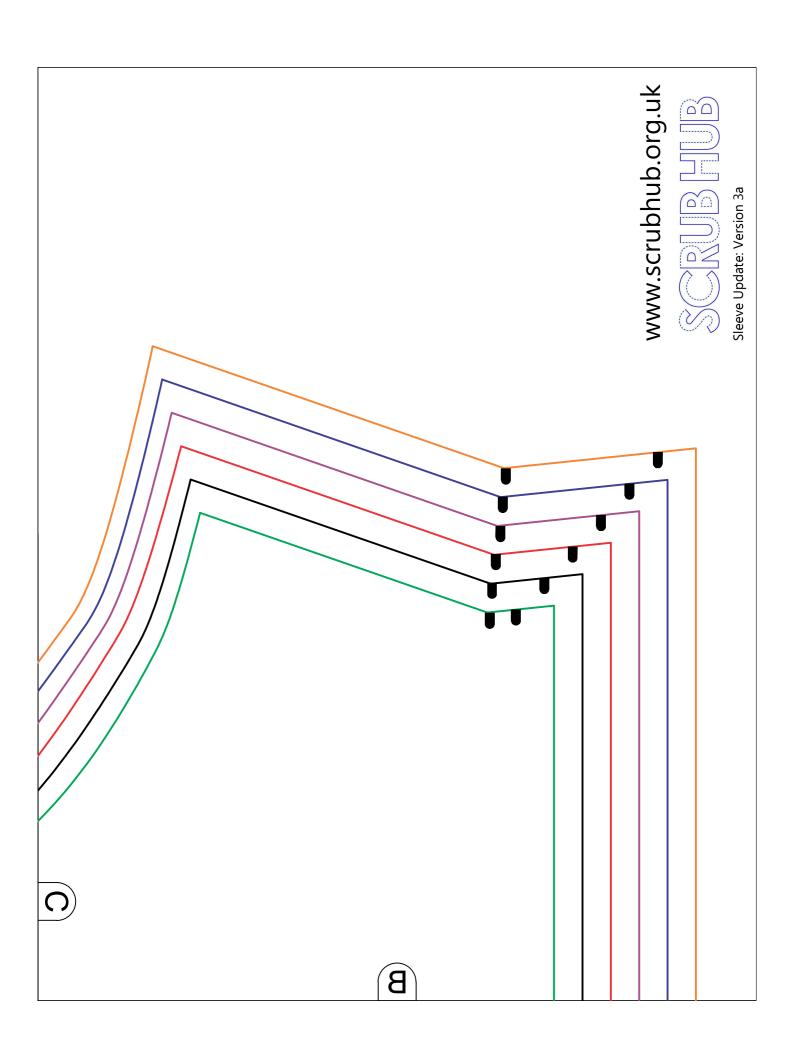

### What has changed?

The length of the sleeve pattern has been lengthened by 9% or 50mm. The top of the pattern where it attaches to the top of the shoulder has also been lengthened (made taller as shown on the page) also by around 2% or 7mm. The overall shape has been tweaked slightly to accommodate these changes and retain the overall shape and fit.

#### I don't have a printer!

OK – no problem. The most important change is the increase the width by 25mm or 1 inch on either side. See the differences on the drawing below. The final pattern should be 595mm or 23.4 inches across on the 3XL grade.